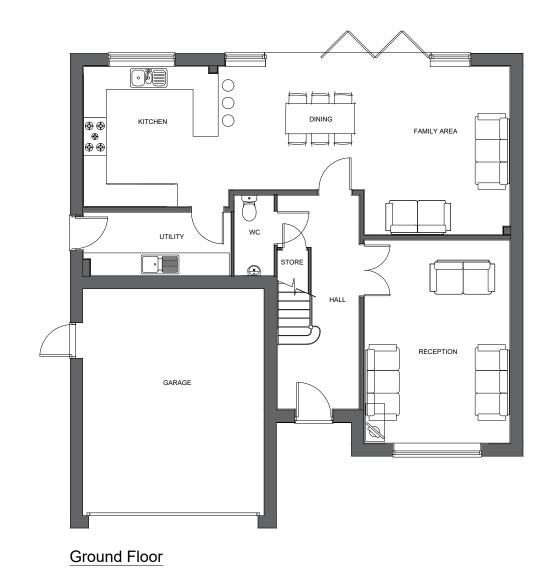

First Floor

Plots:

Opp - 35, 36, 37, 38

**TATENHILL LANE BRANSTON** 

| DRAWING TITLE          | KN2211-        | Р           |               |  |
|------------------------|----------------|-------------|---------------|--|
| DWG NO.<br>BRTL_01_122 | RI<br>A        | EV.         |               |  |
| SCALE<br>1:100@A3      | DATE<br>FEB'17 | drawn<br>JP | CHECKED<br>NG |  |