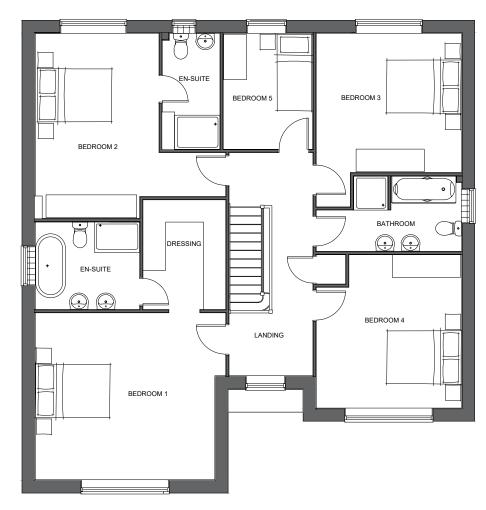

First Floor

Plots:

Opp - 35, 36, 37, 38

**TATENHILL LANE BRANSTON** 

| DRAWING TITLE          | KN2211-        | Р           |               |  |
|------------------------|----------------|-------------|---------------|--|
| DWG NO.<br>BRTL_01_122 | RI<br>A        | EV.         |               |  |
| SCALE<br>1:100@A3      | DATE<br>FEB'17 | drawn<br>JP | CHECKED<br>NG |  |